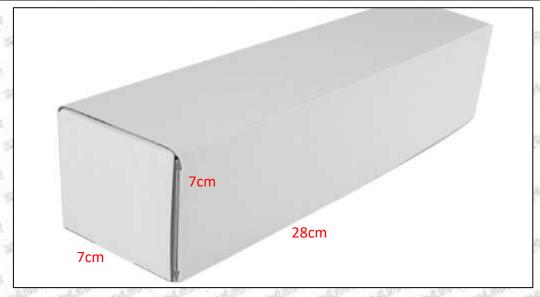

### 1.5.0445110447 Injector's Specifications and Dimensions

Injector Size: 21.5cm\*4 cm \*4 cm = 344cm3 (L\*W\*H=V)

Injector Net Weight: 0.55kg

Gross Weight: 0.6kg

Injector Quality: China Made Brand New Package Size: 28cm\*7 cm \*7 cm = 1372 cm³ Injector Type: Diesel Common Rail Injector

### (2) Injector Box Size

Mob/WhatsApp: +86 13410541523 Tel: +8675523215133

Email: ruby@shumatt.com Website: www.shumatt.com

| No. | Name         | Injector Package Size (cm) |
|-----|--------------|----------------------------|
| 1   | Injector Box | 28*7*7                     |