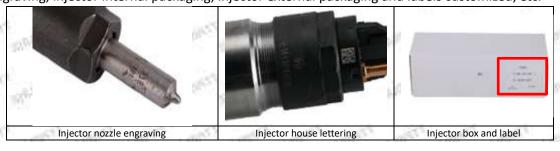

#### 1.7. 0445110447 Injector's Customized Service

(1) Injector's Customized Service: Meet the customized needs of OEM manufacturers for shell lettering, logo engraving, injector internal packaging, injector external packaging and labels customized, etc.

Mob/WhatsApp: +86 13410541523 Tel: +8675523215133

Email: ruby@shumatt.com Website: www.shumatt.com

and QR code