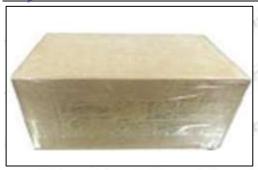

#### **3.7.0445110447 Injector's Packing**

**Domestic express packaging:** Usually wrapped in waterproof scotch tape, such as picture No.2.

International express packaging: Wrapped with waterproof yellow tape After wrapping the black protective film, such as picture No. 3.

Mob/WhatsApp: +86 13410541523 Tel: +8675523215133

Email: ruby@shumatt.com Website: www.shumatt.com

Pic No. 2

Domestic express packaging:

Wrapped with Transparent tape

Pic No. 3
International express packaging:
Wrapped with yellow tape after wrapping black protective film