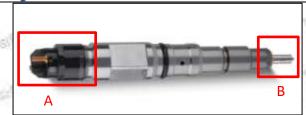

#### 2.1.0445110447 Injector's Part Number Location

1) E.g.: The injector part number see as follows

Mob/WhatsApp: +86 13410541523 Tel: +8675523215133

Email: ruby@shumatt.com Website: www.shumatt.com

| No. | Name                                       |
|-----|--------------------------------------------|
| A   | brand, logo, part number,<br>series number |
| В   | nozzle part number                         |