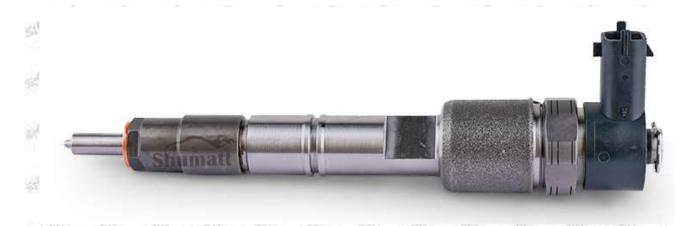

### 1.1. 0445110447 Injector's Basic Information

| Title | China made new high quality diesel injector 0445110447 fuel injector CRI2-16 |
|-------|------------------------------------------------------------------------------|
| SKU1  | W20000B2B110450                                                              |
| SKU2  |                                                                              |

### **1.4.**0445110447 **Injector's Parameter**

Adaptation System: Common Rail System

**Injector Series: 110 Series** 

Parameter Performance: CRI2-16

Mob/WhatsApp: +86 13410541523 Tel: +8675523215133

Email: ruby@shumatt.com Website: www.shumatt.com

### 1.5.0445110447 Injector's Specifications and Dimensions

Injector Size: 21.5cm\*4 cm \*4 cm = 344cm3 (L\*W\*H=V)

Injector Net Weight: 0.55kg

Gross Weight: 0.6kg

Injector Quality: China Made Brand New Package Size: 28cm\*7 cm \*7 cm = 1372 cm³ Injector Type: Diesel Common Rail Injector